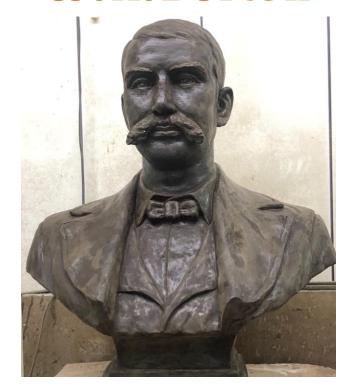

# The Eternal Dreams of Prof.Burton and Water of Taiwan

-The Life of Prof.Burton and His Fundamental Thought on Water supply systems-

Kikuo INABA

Prof.Emeritus, Osaka Univ. of Enocomics

Shu-Ching TENG
Commentator on Life Culture ,Translator
2020/09/25 in Taipei

# Thank you for your attention !

W.k.Burton