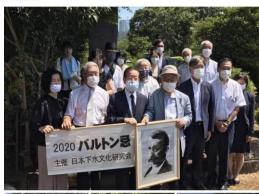

### 2020/08/20 Prof.Burton Anniversary

今天為了祭拜被尊稱為「台灣自來水之父」的巴爾頓先生,第一次到青山靈園,時常坐車從外面經過,但不曉得裡面這麼寬廣,在東京都心有這麼大片墓地真的難得,聽說不少政界名人例如乃木希典將軍、藝人市川團十郎、甚至忠犬八公都葬在這裡,日本人注重衛生,環境綠化,種滿櫻花,乾淨又漂亮,不會令人有髒亂陰暗的聯想。

 $https://www.facebook.com/141189546429/posts/1015748\\ 4593131430/?d=n$ 