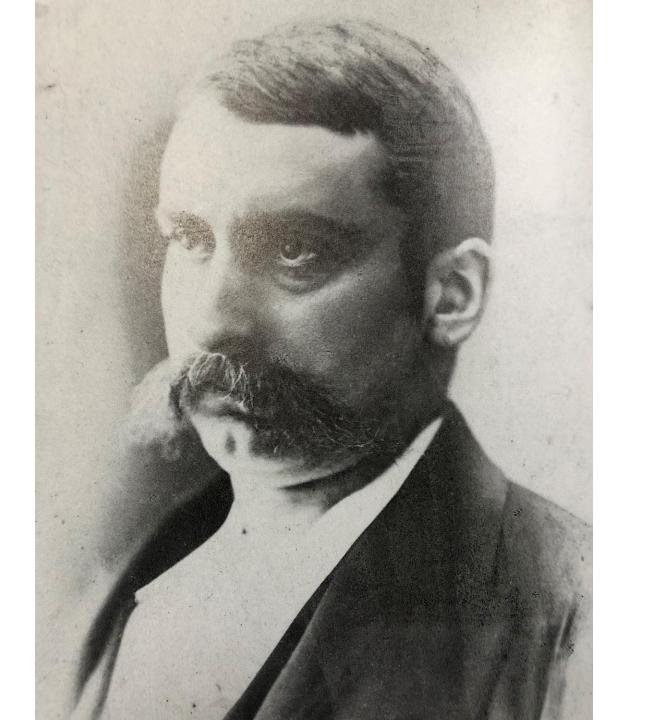

#### Why did Prof. Burton come to Japan

- 1.He was brought up by his Benthamite parents
- 2. He became interested in seeing a Iwakura Mission at a hotel in Scotland.
- 3.He now considers this his life's work

#### Why did Prof. Burton come to taiwan

- 一、Mr. Simpei Goto (後藤新平) entreated the cooperation for the reform on Public Sanitation in Taiwan to Prof. Burton.
- 二、He could not neglect many persons in the dangerous environments.
- 三、and Hamano had done their best and presented "Report of the Survey on the Sanitary Construction "to the Director