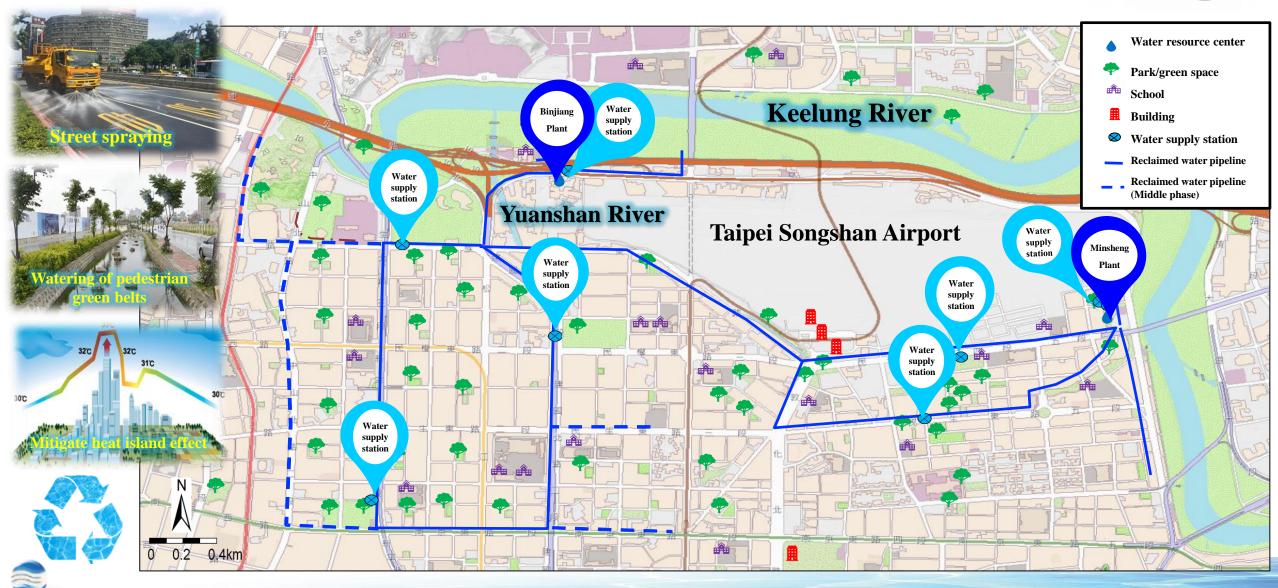

## Wastewater Treatment

-Laying of Reclaimed Water Pipeline Network

#### **Wastewater Treatment**

-Build Smart Online Water Intake System for Reclaimed Water