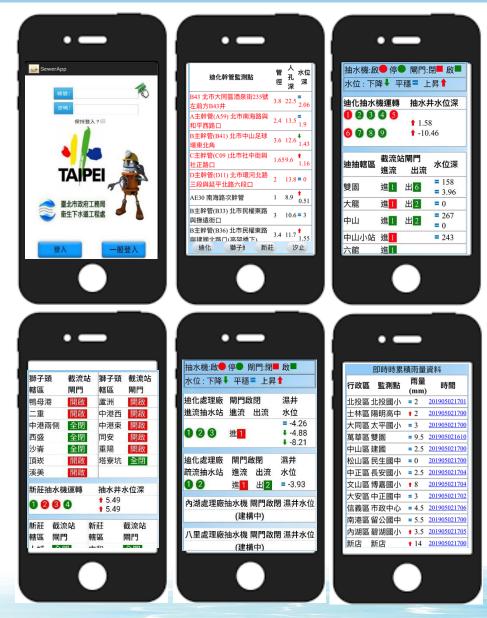

#### □ APP Functions:

- 1. Real time rainfall
- 2. River water level
- 3. Pumping stations
- 4. Intercetors
- 5. Manhole water level
- 6. Gate Operation of WWTP

| WWTP  | Equipment<br>upgrade Duration | Budget (NTD) |
|-------|-------------------------------|--------------|
| Dihua | 2018-2022                     | 711,500      |
| Neihu | 2018-2021                     | 209,000      |
| Bali  | 2016-2021                     | 701,000      |