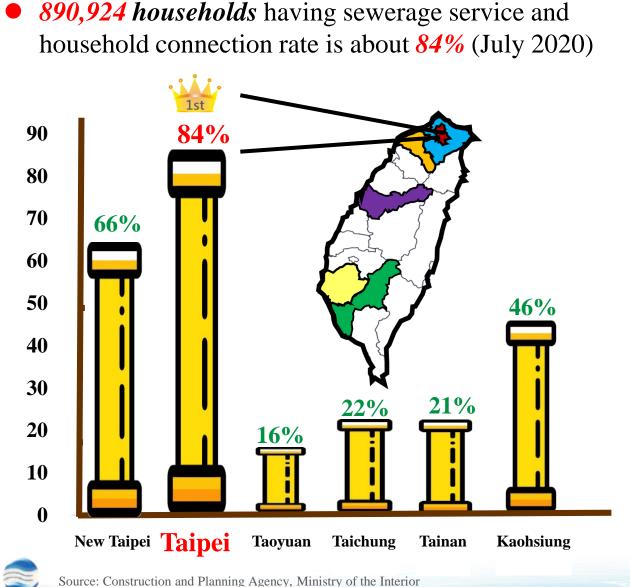

Sewerage Systems Office, Public Works Department, Taipei City Government

**Speaker** : Chien-Hsien Lee, Director

2020.09.24

## Outline

#### I. Sewer System of Taipei City – Current Situation

#### II. Sewer System of Taipei City – Planning

III. Sewer System of Taipei City – Vision



#### China .

#### I. Sewer System of Taipei City - Current Situation

II. Sewer System of Taipei City - Planning

**III.** Sewer System of Taipei City – Vision

## The major targets of sewer system in Taipei

- To ensure a clean and healthy living environment
  - To improve and protect the river water quality
  - To promote the reuse of water resources



## **Sewer System of Taipei City**



## **Household Connection Rate**



#### The Amount of Taipei's municipal wastewater

#### (x 10<sup>4</sup> CMD)



Statistic Table of National Sanitary Sewer Piping Rate and Overall Sewage Treatment Rate( July 2020)

## **Current Status of Sewerage Pipeline System in Taipei**

#### • Total length of sewerage pipeline 2,717.7 km (2019)

| Age (year) | Built year  | Length (m) |
|------------|-------------|------------|
| 0~10       | 2010~2019   | 656,263    |
| 10~20      | 2000~2009   | 1,120,651  |
| 20~30      | 1990~1999   | 472,956    |
| 30~40      | 1980~1989   | 458,585    |
| >40        | Before 1979 | 24,677     |
| Total      |             | 2,717,688  |





• Age profile of existing sewerage pipelines

## Water Quality Trends of Taipei Rivers Over the Last 12 Years

**River Pollution Index (RPI)** 







##