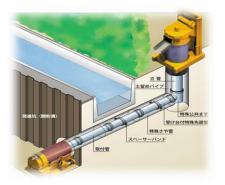

#### New Techniques

Vertical and horizontal boring for small-diameter piping

Vacuum sewerage

Small pumping manholes

Straight pipe connection well model