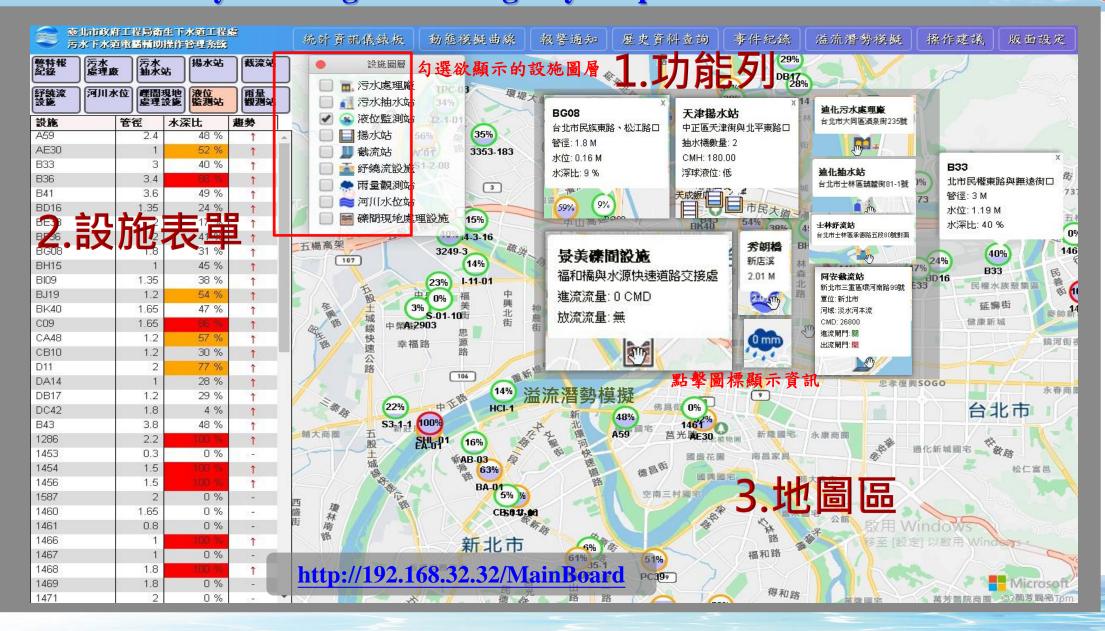

## **Emergency Response**

- Existing Sewerage System Hydraulic Monitoring Center

#### **Emergency Response**

-Early Warning and Emergency Response Platform

| 設備                                                                                                                                                                                                                                                                                                                                                                                                                                                                                                                                                                                                                                                                                                                                                                                                                                                                                                                                                                                                                                                                                                                                                                                                                                                                                                                                                                                                                                                                                                                                                                                                                                                                                                                                                                                                                                                                                                                                                                                                                                                                                                                            | 狀態        |
|-------------------------------------------------------------------------------------------------------------------------------------------------------------------------------------------------------------------------------------------------------------------------------------------------------------------------------------------------------------------------------------------------------------------------------------------------------------------------------------------------------------------------------------------------------------------------------------------------------------------------------------------------------------------------------------------------------------------------------------------------------------------------------------------------------------------------------------------------------------------------------------------------------------------------------------------------------------------------------------------------------------------------------------------------------------------------------------------------------------------------------------------------------------------------------------------------------------------------------------------------------------------------------------------------------------------------------------------------------------------------------------------------------------------------------------------------------------------------------------------------------------------------------------------------------------------------------------------------------------------------------------------------------------------------------------------------------------------------------------------------------------------------------------------------------------------------------------------------------------------------------------------------------------------------------------------------------------------------------------------------------------------------------------------------------------------------------------------------------------------------------|-----------|
| 迪化                                                                                                                                                                                                                                                                                                                                                                                                                                                                                                                                                                                                                                                                                                                                                                                                                                                                                                                                                                                                                                                                                                                                                                                                                                                                                                                                                                                                                                                                                                                                                                                                                                                                                                                                                                                                                                                                                                                                                                                                                                                                                                                            | 抽水站       |
| 進流閘門                                                                                                                                                                                                                                                                                                                                                                                                                                                                                                                                                                                                                                                                                                                                                                                                                                                                                                                                                                                                                                                                                                                                                                                                                                                                                                                                                                                                                                                                                                                                                                                                                                                                                                                                                                                                                                                                                                                                                                                                                                                                                                                          | 開闘        |
| 撈污機                                                                                                                                                                                                                                                                                                                                                                                                                                                                                                                                                                                                                                                                                                                                                                                                                                                                                                                                                                                                                                                                                                                                                                                                                                                                                                                                                                                                                                                                                                                                                                                                                                                                                                                                                                                                                                                                                                                                                                                                                                                                                                                           | 12345     |
| 抽水機 (CMS: 3.1)                                                                                                                                                                                                                                                                                                                                                                                                                                                                                                                                                                                                                                                                                                                                                                                                                                                                                                                                                                                                                                                                                                                                                                                                                                                                                                                                                                                                                                                                                                                                                                                                                                                                                                                                                                                                                                                                                                                                                                                                                                                                                                                | 123456789 |
| B43抽水機                                                                                                                                                                                                                                                                                                                                                                                                                                                                                                                                                                                                                                                                                                                                                                                                                                                                                                                                                                                                                                                                                                                                                                                                                                                                                                                                                                                                                                                                                                                                                                                                                                                                                                                                                                                                                                                                                                                                                                                                                                                                                                                        | 1234      |
| 濕井液位計(超音波)                                                                                                                                                                                                                                                                                                                                                                                                                                                                                                                                                                                                                                                                                                                                                                                                                                                                                                                                                                                                                                                                                                                                                                                                                                                                                                                                                                                                                                                                                                                                                                                                                                                                                                                                                                                                                                                                                                                                                                                                                                                                                                                    | -10.49 M  |
| 濕井液位計(氣泡式)                                                                                                                                                                                                                                                                                                                                                                                                                                                                                                                                                                                                                                                                                                                                                                                                                                                                                                                                                                                                                                                                                                                                                                                                                                                                                                                                                                                                                                                                                                                                                                                                                                                                                                                                                                                                                                                                                                                                                                                                                                                                                                                    | 1.40 M    |
| 南放流閘門                                                                                                                                                                                                                                                                                                                                                                                                                                                                                                                                                                                                                                                                                                                                                                                                                                                                                                                                                                                                                                                                                                                                                                                                                                                                                                                                                                                                                                                                                                                                                                                                                                                                                                                                                                                                                                                                                                                                                                                                                                                                                                                         | 局制        |
| 南越淡閘門                                                                                                                                                                                                                                                                                                                                                                                                                                                                                                                                                                                                                                                                                                                                                                                                                                                                                                                                                                                                                                                                                                                                                                                                                                                                                                                                                                                                                                                                                                                                                                                                                                                                                                                                                                                                                                                                                                                                                                                                                                                                                                                         | 局制        |
| 北放流閘門                                                                                                                                                                                                                                                                                                                                                                                                                                                                                                                                                                                                                                                                                                                                                                                                                                                                                                                                                                                                                                                                                                                                                                                                                                                                                                                                                                                                                                                                                                                                                                                                                                                                                                                                                                                                                                                                                                                                                                                                                                                                                                                         | 局制        |
| 北越淡閘門                                                                                                                                                                                                                                                                                                                                                                                                                                                                                                                                                                                                                                                                                                                                                                                                                                                                                                                                                                                                                                                                                                                                                                                                                                                                                                                                                                                                                                                                                                                                                                                                                                                                                                                                                                                                                                                                                                                                                                                                                                                                                                                         | 局制        |
| 獅子頭                                                                                                                                                                                                                                                                                                                                                                                                                                                                                                                                                                                                                                                                                                                                                                                                                                                                                                                                                                                                                                                                                                                                                                                                                                                                                                                                                                                                                                                                                                                                                                                                                                                                                                                                                                                                                                                                                                                                                                                                                                                                                                                           | 頃抽水站      |
| 進流閘門                                                                                                                                                                                                                                                                                                                                                                                                                                                                                                                                                                                                                                                                                                                                                                                                                                                                                                                                                                                                                                                                                                                                                                                                                                                                                                                                                                                                                                                                                                                                                                                                                                                                                                                                                                                                                                                                                                                                                                                                                                                                                                                          |           |
| 撈污機                                                                                                                                                                                                                                                                                                                                                                                                                                                                                                                                                                                                                                                                                                                                                                                                                                                                                                                                                                                                                                                                                                                                                                                                                                                                                                                                                                                                                                                                                                                                                                                                                                                                                                                                                                                                                                                                                                                                                                                                                                                                                                                           | 12345678  |
| 抽水機                                                                                                                                                                                                                                                                                                                                                                                                                                                                                                                                                                                                                                                                                                                                                                                                                                                                                                                                                                                                                                                                                                                                                                                                                                                                                                                                                                                                                                                                                                                                                                                                                                                                                                                                                                                                                                                                                                                                                                                                                                                                                                                           | 12345678  |
| 省陰井液位計                                                                                                                                                                                                                                                                                                                                                                                                                                                                                                                                                                                                                                                                                                                                                                                                                                                                                                                                                                                                                                                                                                                                                                                                                                                                                                                                                                                                                                                                                                                                                                                                                                                                                                                                                                                                                                                                                                                                                                                                                                                                                                                        | 0.00 M    |
| 市陰井液位計                                                                                                                                                                                                                                                                                                                                                                                                                                                                                                                                                                                                                                                                                                                                                                                                                                                                                                                                                                                                                                                                                                                                                                                                                                                                                                                                                                                                                                                                                                                                                                                                                                                                                                                                                                                                                                                                                                                                                                                                                                                                                                                        | 0.00 M    |
| 疏流蝶閥                                                                                                                                                                                                                                                                                                                                                                                                                                                                                                                                                                                                                                                                                                                                                                                                                                                                                                                                                                                                                                                                                                                                                                                                                                                                                                                                                                                                                                                                                                                                                                                                                                                                                                                                                                                                                                                                                                                                                                                                                                                                                                                          | 開         |
| 龍形隧道進口閘刀閥                                                                                                                                                                                                                                                                                                                                                                                                                                                                                                                                                                                                                                                                                                                                                                                                                                                                                                                                                                                                                                                                                                                                                                                                                                                                                                                                                                                                                                                                                                                                                                                                                                                                                                                                                                                                                                                                                                                                                                                                                                                                                                                     |           |
| 龍形隧道出口閘刀閥                                                                                                                                                                                                                                                                                                                                                                                                                                                                                                                                                                                                                                                                                                                                                                                                                                                                                                                                                                                                                                                                                                                                                                                                                                                                                                                                                                                                                                                                                                                                                                                                                                                                                                                                                                                                                                                                                                                                                                                                                                                                                                                     | 闘闘闘開開     |
| 龍形隧道繞流閘門                                                                                                                                                                                                                                                                                                                                                                                                                                                                                                                                                                                                                                                                                                                                                                                                                                                                                                                                                                                                                                                                                                                                                                                                                                                                                                                                                                                                                                                                                                                                                                                                                                                                                                                                                                                                                                                                                                                                                                                                                                                                                                                      | 開開開闢關     |
| 新莊                                                                                                                                                                                                                                                                                                                                                                                                                                                                                                                                                                                                                                                                                                                                                                                                                                                                                                                                                                                                                                                                                                                                                                                                                                                                                                                                                                                                                                                                                                                                                                                                                                                                                                                                                                                                                                                                                                                                                                                                                                                                                                                            | 抽水站       |
| 匯流閘門                                                                                                                                                                                                                                                                                                                                                                                                                                                                                                                                                                                                                                                                                                                                                                                                                                                                                                                                                                                                                                                                                                                                                                                                                                                                                                                                                                                                                                                                                                                                                                                                                                                                                                                                                                                                                                                                                                                                                                                                                                                                                                                          | 開         |
| 匯流液位計                                                                                                                                                                                                                                                                                                                                                                                                                                                                                                                                                                                                                                                                                                                                                                                                                                                                                                                                                                                                                                                                                                                                                                                                                                                                                                                                                                                                                                                                                                                                                                                                                                                                                                                                                                                                                                                                                                                                                                                                                                                                                                                         | 未完工       |
| 進流閘門                                                                                                                                                                                                                                                                                                                                                                                                                                                                                                                                                                                                                                                                                                                                                                                                                                                                                                                                                                                                                                                                                                                                                                                                                                                                                                                                                                                                                                                                                                                                                                                                                                                                                                                                                                                                                                                                                                                                                                                                                                                                                                                          | 開         |
| 撈污機                                                                                                                                                                                                                                                                                                                                                                                                                                                                                                                                                                                                                                                                                                                                                                                                                                                                                                                                                                                                                                                                                                                                                                                                                                                                                                                                                                                                                                                                                                                                                                                                                                                                                                                                                                                                                                                                                                                                                                                                                                                                                                                           | 12        |
| 抽水機                                                                                                                                                                                                                                                                                                                                                                                                                                                                                                                                                                                                                                                                                                                                                                                                                                                                                                                                                                                                                                                                                                                                                                                                                                                                                                                                                                                                                                                                                                                                                                                                                                                                                                                                                                                                                                                                                                                                                                                                                                                                                                                           | 1234      |
| 濕井液位計                                                                                                                                                                                                                                                                                                                                                                                                                                                                                                                                                                                                                                                                                                                                                                                                                                                                                                                                                                                                                                                                                                                                                                                                                                                                                                                                                                                                                                                                                                                                                                                                                                                                                                                                                                                                                                                                                                                                                                                                                                                                                                                         | 0.00 M    |
| 10 To | 抽水站       |
| 進流閘門                                                                                                                                                                                                                                                                                                                                                                                                                                                                                                                                                                                                                                                                                                                                                                                                                                                                                                                                                                                                                                                                                                                                                                                                                                                                                                                                                                                                                                                                                                                                                                                                                                                                                                                                                                                                                                                                                                                                                                                                                                                                                                                          |           |
| 撈污機                                                                                                                                                                                                                                                                                                                                                                                                                                                                                                                                                                                                                                                                                                                                                                                                                                                                                                                                                                                                                                                                                                                                                                                                                                                                                                                                                                                                                                                                                                                                                                                                                                                                                                                                                                                                                                                                                                                                                                                                                                                                                                                           | 12        |
| 抽水機                                                                                                                                                                                                                                                                                                                                                                                                                                                                                                                                                                                                                                                                                                                                                                                                                                                                                                                                                                                                                                                                                                                                                                                                                                                                                                                                                                                                                                                                                                                                                                                                                                                                                                                                                                                                                                                                                                                                                                                                                                                                                                                           | 12345     |

#### 河川水位站

| 河川水位站 | 水位   | 趨勢  | 更新時間             |   |
|-------|------|-----|------------------|---|
| 南湖大橋  | 0.07 | 324 | 2020/08/14 09:25 | 3 |
| 臺北橋   | 0.14 | -   | 2020/08/14 09:25 |   |
| 新海橋   | 0.4  | 14  | 2020/08/14 09:25 |   |
| 秀朗橋   | 2.02 | 1.7 | 2020/08/14 09:25 |   |

#### 污水處理廠

| 設備            | 狀態                |   |
|---------------|-------------------|---|
| 迪化污:          | 水處理廠              | İ |
| 進流蝶閥          | 闘開                |   |
| 進流瞬間流量        | 0.00 CMM          |   |
| 放流抽水機         | 1234              |   |
| 放流瞬間流量        | 0.00 CMM          |   |
| 内湖污:          | 水處理廠              |   |
| 1號工作井1800mm閘門 | 開                 |   |
| 1號工作井2800mm閘門 | 開                 |   |
| 廠內G14閘門       | 局部                |   |
| 濕井水位計1        | 471.86 cm         |   |
| 濕井水位計2        | 482.73 cm         |   |
| 進流抽水機         | 12345             |   |
| 紓流抽水機         | 12                |   |
| 放流抽水機         | 1234              |   |
| 八里污:          | 水處理廠              |   |
| 撈污機           | 1234              |   |
| 前處理繞流閘門       | <b>局間</b>   6月    |   |
| 海放站抽水機        | 1234              |   |
| 海放站壓差計        | 0.400.271.230.60  |   |
| 海放站放流流量       | 0.0062.100.000.00 |   |

| 揚水站  | 抽水機狀態   | 浮球液位     |
|------|---------|----------|
| 巨蛋   | 123     | 低        |
| 大道路  | 12345   |          |
| 松信   | 123     | 低        |
| 師大   | 12      | 低        |
| 忠孝1號 | 12      | 00.85    |
| 忠孝2號 | 12      | <b>ф</b> |
| 懷生   | 12      |          |
| 中正   | 1234567 | 2        |
| 重慶   | 12      | 低        |
| 天成飯店 | 123     |          |
| 天津   | 12      | 低        |
| 愛國東  | 12      | 低        |
| 中山北  | 12      | 低        |
| 大湖國小 | 12      | 中        |

#### 繞紓流設施

| 設備        |        | 狀態           |   |
|-----------|--------|--------------|---|
| 迪         | 化緊急進流抽 | 水站           |   |
| 進流閘門      |        | 88           |   |
| 蝶閥        |        |              |   |
| 抽水機       |        | 123          |   |
| 迪         | 化緊急紓流抽 | 水站           |   |
| 進流閘門      |        | 開            |   |
| 放流管蝶閥     |        | 局間           |   |
| 蝶閥        |        | <b>陽周 陽周</b> |   |
| 抽水機       |        | 12           |   |
|           | 忠孝紓流站  |              |   |
| 抽水機       |        | 12           |   |
|           | 士林紓流站  |              |   |
| 抽水機       |        | 123          |   |
|           | 极信紓流站  |              |   |
| 抽水機       |        | 123          |   |
|           | 新建紓流站  |              |   |
| 抽水機       |        | 12           |   |
|           | 木柵紓流站  |              |   |
| 抽水機       |        | 12           |   |
| 電動閥A(往揚水站 | 5)     | 陽間           |   |
| 電動閥B(往景美潟 | €)     | 民間           | - |

| 液位監測站 |      |      |    |   |
|-------|------|------|----|---|
|       | 管徑   | 水深比  | 趨勢 |   |
| A59   | 2.4  | 48 % | î  | * |
| AE30  | 1    | 52 % | î  |   |
| B33   | 3    | 40 % | î  |   |
| B36   | 3.4  | 68.% | î  |   |
| B41   | 3.6  | 49 % | î  |   |
| BD16  | 1.35 | 24 % | 1  |   |
| BE33  | 2    | 17 % | î  |   |
| BF36  | 2    | 41 % | 1  |   |
| BG08  | 1.8  | 31 % | î  |   |
| BH15  | 1    | 45 % | 1  |   |
| B109  | 1.35 | 38 % | î  |   |
| BJ19  | 1.2  | 54 % | 1  |   |
| BK40  | 1.65 | 47 % | î  |   |
| C09   | 1.65 | 部5.% | î  |   |
| CA48  | 1.2  | 57 % | î  |   |
| CB10  | 1.2  | 30 % | î  |   |

#### 雨量觀測站

| 雨量站  | 時雨量強度 | 趨勢   | 更新時間             |  |
|------|-------|------|------------------|--|
| 北投國小 | 0 mm  | 2    | 2020/08/14 09:25 |  |
| 陽明高中 | 0 mm  | -    | 2020/08/14 09:25 |  |
| 太平國小 | 0 mm  | - 28 | 2020/08/14 09:25 |  |
| 雙園   | 0 mm  | -    | 2020/08/14 09:25 |  |
| 中和   | 2 mm  | - 20 | 2020/08/14 09:25 |  |
| 板橋   | 0 mm  | +3   | 2020/08/14 09:25 |  |

#### 礫間處理設施

| 設施 | 進流流量(CMD) | 放流流量(CMD) | 抽水機   |
|----|-----------|-----------|-------|
| 南湖 | 111.20    | 66.00     | 12 🔺  |
| 成美 | 0.00      | 0.00      | 12    |
| 忠孝 |           |           | 1234  |
| 貴陽 | 1.40      |           | 123   |
| 景美 | 10238.40  |           | 123 - |

#### 截流站

| 截流站    | 進流閘門 | 出流閘門 |
|--------|------|------|
| 瓦瑤截流站  |      |      |
| 永和截流站  |      |      |
| 中和截流站  |      |      |
| 中原截流站  |      |      |
| 同安截流站  |      |      |
| 重陽截流站  |      |      |
| 溪美截流站  |      |      |
| 蘆洲截流站  |      |      |
| 二重截流井  |      |      |
| 頂崁截流站  |      |      |
| 中港截流站  |      |      |
| 中港截流站  |      |      |
| 鴨母港截流站 |      |      |
| 玉成截流站  |      |      |
| 南京截流站  |      |      |
| 松山截流站  |      |      |
| 撫遠截流站  |      |      |
| 中山截流站  |      |      |
| 大龍截流站  |      |      |
| 新生截流站  |      |      |
| 建國截流站  |      |      |