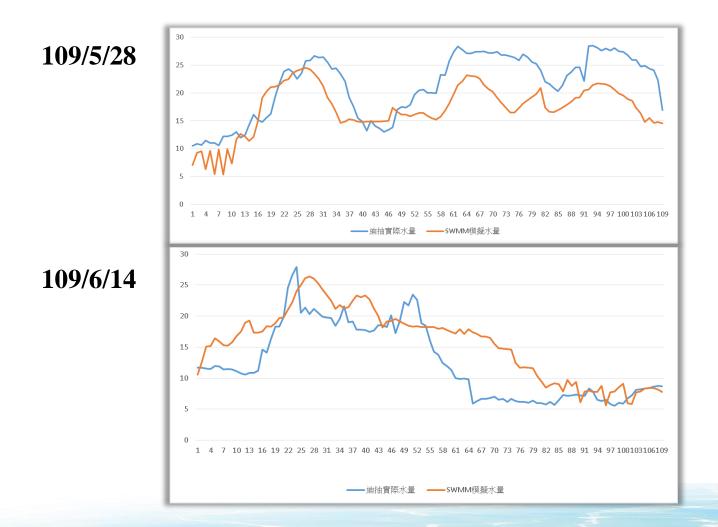

#### Water Level and Flow Monitoring

SWMM model simulation for Dihau WWTP inflow during Storm water event