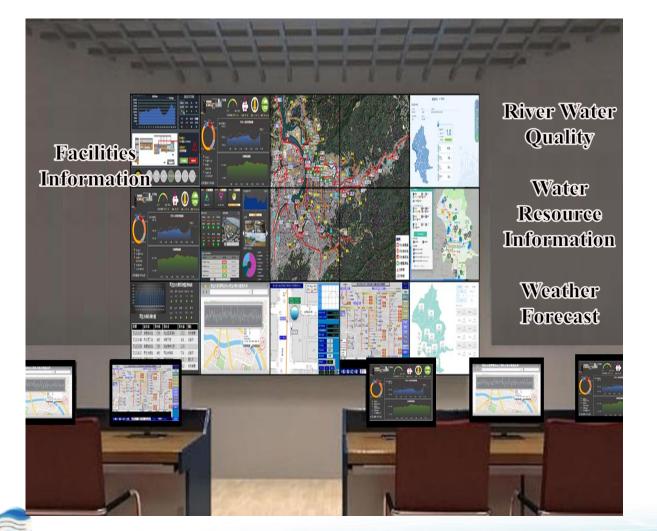

## **Emergency Response**

- Existing Sewerage System Hydraulic Monitoring Center

#### **Emergency Response**

-Early Warning and Emergency Response Platform

| 設備                                                                                                                                                                                                                                                                                                                                                                                                                                                                                                                                                                                                                                                                                                                                                                                                                                                                                                                                                                                                                                                                                                                                                                                                                                                                                                                                                                                                                                                                                                                                                                                                                                                                                                                                                                                                                                                                                                                                                                                                                                                                                                                            | 狀態        |
|-------------------------------------------------------------------------------------------------------------------------------------------------------------------------------------------------------------------------------------------------------------------------------------------------------------------------------------------------------------------------------------------------------------------------------------------------------------------------------------------------------------------------------------------------------------------------------------------------------------------------------------------------------------------------------------------------------------------------------------------------------------------------------------------------------------------------------------------------------------------------------------------------------------------------------------------------------------------------------------------------------------------------------------------------------------------------------------------------------------------------------------------------------------------------------------------------------------------------------------------------------------------------------------------------------------------------------------------------------------------------------------------------------------------------------------------------------------------------------------------------------------------------------------------------------------------------------------------------------------------------------------------------------------------------------------------------------------------------------------------------------------------------------------------------------------------------------------------------------------------------------------------------------------------------------------------------------------------------------------------------------------------------------------------------------------------------------------------------------------------------------|-----------|
| 迪化                                                                                                                                                                                                                                                                                                                                                                                                                                                                                                                                                                                                                                                                                                                                                                                                                                                                                                                                                                                                                                                                                                                                                                                                                                                                                                                                                                                                                                                                                                                                                                                                                                                                                                                                                                                                                                                                                                                                                                                                                                                                                                                            | 抽水站       |
| 進流閘門                                                                                                                                                                                                                                                                                                                                                                                                                                                                                                                                                                                                                                                                                                                                                                                                                                                                                                                                                                                                                                                                                                                                                                                                                                                                                                                                                                                                                                                                                                                                                                                                                                                                                                                                                                                                                                                                                                                                                                                                                                                                                                                          | 開闘        |
| 撈污機                                                                                                                                                                                                                                                                                                                                                                                                                                                                                                                                                                                                                                                                                                                                                                                                                                                                                                                                                                                                                                                                                                                                                                                                                                                                                                                                                                                                                                                                                                                                                                                                                                                                                                                                                                                                                                                                                                                                                                                                                                                                                                                           | 12345     |
| 抽水機 (CMS: 3.1)                                                                                                                                                                                                                                                                                                                                                                                                                                                                                                                                                                                                                                                                                                                                                                                                                                                                                                                                                                                                                                                                                                                                                                                                                                                                                                                                                                                                                                                                                                                                                                                                                                                                                                                                                                                                                                                                                                                                                                                                                                                                                                                | 123456789 |
| B43抽水機                                                                                                                                                                                                                                                                                                                                                                                                                                                                                                                                                                                                                                                                                                                                                                                                                                                                                                                                                                                                                                                                                                                                                                                                                                                                                                                                                                                                                                                                                                                                                                                                                                                                                                                                                                                                                                                                                                                                                                                                                                                                                                                        | 1234      |
| 濕井液位計(超音波)                                                                                                                                                                                                                                                                                                                                                                                                                                                                                                                                                                                                                                                                                                                                                                                                                                                                                                                                                                                                                                                                                                                                                                                                                                                                                                                                                                                                                                                                                                                                                                                                                                                                                                                                                                                                                                                                                                                                                                                                                                                                                                                    | -10.49 M  |
| 濕井液位計(氣泡式)                                                                                                                                                                                                                                                                                                                                                                                                                                                                                                                                                                                                                                                                                                                                                                                                                                                                                                                                                                                                                                                                                                                                                                                                                                                                                                                                                                                                                                                                                                                                                                                                                                                                                                                                                                                                                                                                                                                                                                                                                                                                                                                    | 1.40 M    |
| 南放流閘門                                                                                                                                                                                                                                                                                                                                                                                                                                                                                                                                                                                                                                                                                                                                                                                                                                                                                                                                                                                                                                                                                                                                                                                                                                                                                                                                                                                                                                                                                                                                                                                                                                                                                                                                                                                                                                                                                                                                                                                                                                                                                                                         | 局制        |
| 南越淡閘門                                                                                                                                                                                                                                                                                                                                                                                                                                                                                                                                                                                                                                                                                                                                                                                                                                                                                                                                                                                                                                                                                                                                                                                                                                                                                                                                                                                                                                                                                                                                                                                                                                                                                                                                                                                                                                                                                                                                                                                                                                                                                                                         | 局制        |
| 北放流閘門                                                                                                                                                                                                                                                                                                                                                                                                                                                                                                                                                                                                                                                                                                                                                                                                                                                                                                                                                                                                                                                                                                                                                                                                                                                                                                                                                                                                                                                                                                                                                                                                                                                                                                                                                                                                                                                                                                                                                                                                                                                                                                                         | 局制        |
| 北越淡閘門                                                                                                                                                                                                                                                                                                                                                                                                                                                                                                                                                                                                                                                                                                                                                                                                                                                                                                                                                                                                                                                                                                                                                                                                                                                                                                                                                                                                                                                                                                                                                                                                                                                                                                                                                                                                                                                                                                                                                                                                                                                                                                                         | 局制        |
| 獅子頭                                                                                                                                                                                                                                                                                                                                                                                                                                                                                                                                                                                                                                                                                                                                                                                                                                                                                                                                                                                                                                                                                                                                                                                                                                                                                                                                                                                                                                                                                                                                                                                                                                                                                                                                                                                                                                                                                                                                                                                                                                                                                                                           | 頃抽水站      |
| 進流閘門                                                                                                                                                                                                                                                                                                                                                                                                                                                                                                                                                                                                                                                                                                                                                                                                                                                                                                                                                                                                                                                                                                                                                                                                                                                                                                                                                                                                                                                                                                                                                                                                                                                                                                                                                                                                                                                                                                                                                                                                                                                                                                                          |           |
| 撈污機                                                                                                                                                                                                                                                                                                                                                                                                                                                                                                                                                                                                                                                                                                                                                                                                                                                                                                                                                                                                                                                                                                                                                                                                                                                                                                                                                                                                                                                                                                                                                                                                                                                                                                                                                                                                                                                                                                                                                                                                                                                                                                                           | 12345678  |
| 抽水機                                                                                                                                                                                                                                                                                                                                                                                                                                                                                                                                                                                                                                                                                                                                                                                                                                                                                                                                                                                                                                                                                                                                                                                                                                                                                                                                                                                                                                                                                                                                                                                                                                                                                                                                                                                                                                                                                                                                                                                                                                                                                                                           | 12345678  |
| 省陰井液位計                                                                                                                                                                                                                                                                                                                                                                                                                                                                                                                                                                                                                                                                                                                                                                                                                                                                                                                                                                                                                                                                                                                                                                                                                                                                                                                                                                                                                                                                                                                                                                                                                                                                                                                                                                                                                                                                                                                                                                                                                                                                                                                        | 0.00 M    |
| 市陰井液位計                                                                                                                                                                                                                                                                                                                                                                                                                                                                                                                                                                                                                                                                                                                                                                                                                                                                                                                                                                                                                                                                                                                                                                                                                                                                                                                                                                                                                                                                                                                                                                                                                                                                                                                                                                                                                                                                                                                                                                                                                                                                                                                        | 0.00 M    |
| 疏流蝶閥                                                                                                                                                                                                                                                                                                                                                                                                                                                                                                                                                                                                                                                                                                                                                                                                                                                                                                                                                                                                                                                                                                                                                                                                                                                                                                                                                                                                                                                                                                                                                                                                                                                                                                                                                                                                                                                                                                                                                                                                                                                                                                                          | 開         |
| 龍形隧道進口閘刀閥                                                                                                                                                                                                                                                                                                                                                                                                                                                                                                                                                                                                                                                                                                                                                                                                                                                                                                                                                                                                                                                                                                                                                                                                                                                                                                                                                                                                                                                                                                                                                                                                                                                                                                                                                                                                                                                                                                                                                                                                                                                                                                                     |           |
| 龍形隧道出口閘刀閥                                                                                                                                                                                                                                                                                                                                                                                                                                                                                                                                                                                                                                                                                                                                                                                                                                                                                                                                                                                                                                                                                                                                                                                                                                                                                                                                                                                                                                                                                                                                                                                                                                                                                                                                                                                                                                                                                                                                                                                                                                                                                                                     | 闘闘闘開開     |
| 龍形隧道繞流閘門                                                                                                                                                                                                                                                                                                                                                                                                                                                                                                                                                                                                                                                                                                                                                                                                                                                                                                                                                                                                                                                                                                                                                                                                                                                                                                                                                                                                                                                                                                                                                                                                                                                                                                                                                                                                                                                                                                                                                                                                                                                                                                                      | 開開開闢關     |
| 新莊                                                                                                                                                                                                                                                                                                                                                                                                                                                                                                                                                                                                                                                                                                                                                                                                                                                                                                                                                                                                                                                                                                                                                                                                                                                                                                                                                                                                                                                                                                                                                                                                                                                                                                                                                                                                                                                                                                                                                                                                                                                                                                                            | 抽水站       |
| 匯流閘門                                                                                                                                                                                                                                                                                                                                                                                                                                                                                                                                                                                                                                                                                                                                                                                                                                                                                                                                                                                                                                                                                                                                                                                                                                                                                                                                                                                                                                                                                                                                                                                                                                                                                                                                                                                                                                                                                                                                                                                                                                                                                                                          | 開         |
| 匯流液位計                                                                                                                                                                                                                                                                                                                                                                                                                                                                                                                                                                                                                                                                                                                                                                                                                                                                                                                                                                                                                                                                                                                                                                                                                                                                                                                                                                                                                                                                                                                                                                                                                                                                                                                                                                                                                                                                                                                                                                                                                                                                                                                         | 未完工       |
| 進流閘門                                                                                                                                                                                                                                                                                                                                                                                                                                                                                                                                                                                                                                                                                                                                                                                                                                                                                                                                                                                                                                                                                                                                                                                                                                                                                                                                                                                                                                                                                                                                                                                                                                                                                                                                                                                                                                                                                                                                                                                                                                                                                                                          | 開         |
| 撈污機                                                                                                                                                                                                                                                                                                                                                                                                                                                                                                                                                                                                                                                                                                                                                                                                                                                                                                                                                                                                                                                                                                                                                                                                                                                                                                                                                                                                                                                                                                                                                                                                                                                                                                                                                                                                                                                                                                                                                                                                                                                                                                                           | 12        |
| 抽水機                                                                                                                                                                                                                                                                                                                                                                                                                                                                                                                                                                                                                                                                                                                                                                                                                                                                                                                                                                                                                                                                                                                                                                                                                                                                                                                                                                                                                                                                                                                                                                                                                                                                                                                                                                                                                                                                                                                                                                                                                                                                                                                           | 1234      |
| 濕井液位計                                                                                                                                                                                                                                                                                                                                                                                                                                                                                                                                                                                                                                                                                                                                                                                                                                                                                                                                                                                                                                                                                                                                                                                                                                                                                                                                                                                                                                                                                                                                                                                                                                                                                                                                                                                                                                                                                                                                                                                                                                                                                                                         | 0.00 M    |
| 10 To | 抽水站       |
| 進流閘門                                                                                                                                                                                                                                                                                                                                                                                                                                                                                                                                                                                                                                                                                                                                                                                                                                                                                                                                                                                                                                                                                                                                                                                                                                                                                                                                                                                                                                                                                                                                                                                                                                                                                                                                                                                                                                                                                                                                                                                                                                                                                                                          |           |
| 撈污機                                                                                                                                                                                                                                                                                                                                                                                                                                                                                                                                                                                                                                                                                                                                                                                                                                                                                                                                                                                                                                                                                                                                                                                                                                                                                                                                                                                                                                                                                                                                                                                                                                                                                                                                                                                                                                                                                                                                                                                                                                                                                                                           | 12        |
| 抽水機                                                                                                                                                                                                                                                                                                                                                                                                                                                                                                                                                                                                                                                                                                                                                                                                                                                                                                                                                                                                                                                                                                                                                                                                                                                                                                                                                                                                                                                                                                                                                                                                                                                                                                                                                                                                                                                                                                                                                                                                                                                                                                                           | 12345     |