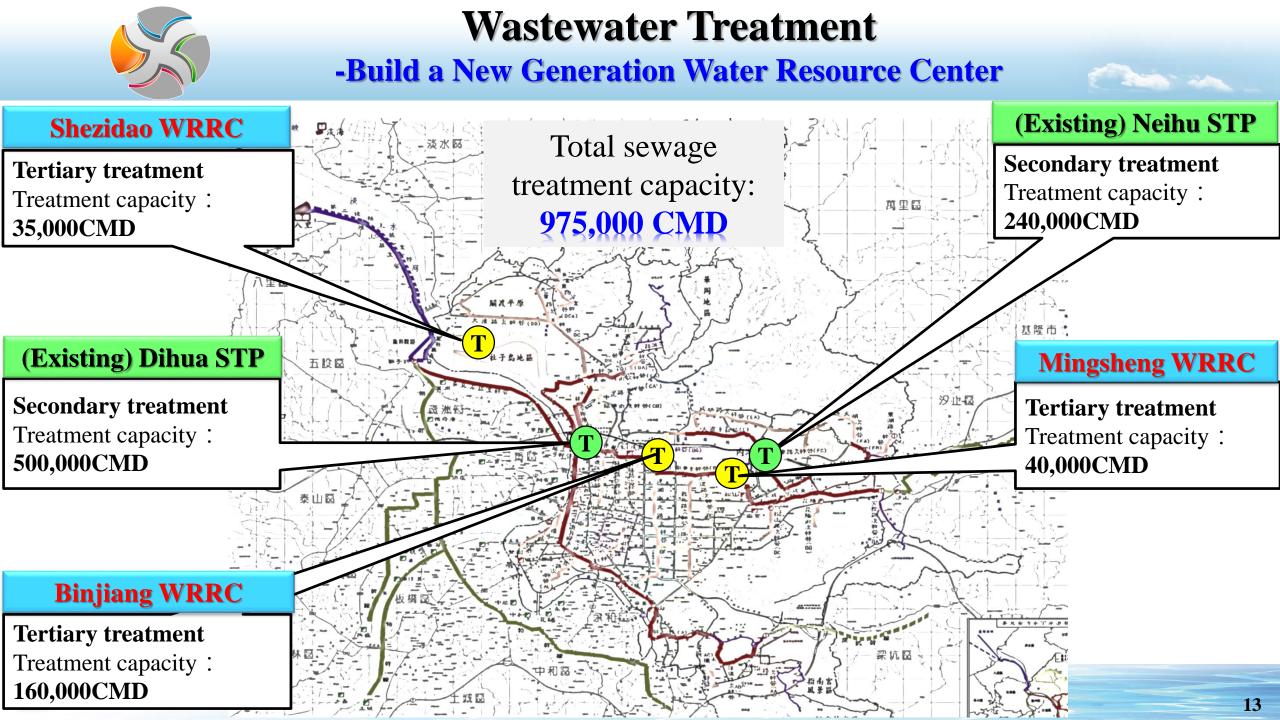

#### **1. Wastewater Treatment**

- Build a new generation water resource center
- Increase the production of reclaimed water

#### **Wastewater Treatment**

-Build a New Generation Water Resource Center

New Generation Water Resource Center
Circular Economy

- Methane is recovered for fuel or power generation.
- Dried sludge is manufactured into water permeable paving and flower containers.
- Reclaimed water is reused.

 Water quality requirements are far higher than discharge standards

| AO+MBR System                            |    |    |                    |  |
|------------------------------------------|----|----|--------------------|--|
| Design Discharge Water Quality<br>(mg/L) |    |    |                    |  |
| BOD                                      | SS | TN | NH <sub>3</sub> -N |  |
| 10                                       | 4  | 15 | 5                  |  |