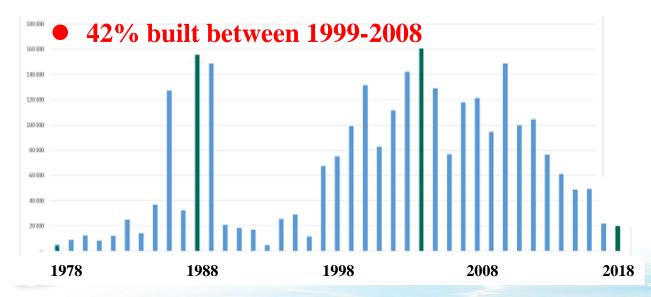

#### • Total length of sewerage pipeline 2,717.7 km (2019)

| Age (year) | Built year  | Length (m) |
|------------|-------------|------------|
| 0~10       | 2010~2019   | 656,263    |
| 10~20      | 2000~2009   | 1,120,651  |
| 20~30      | 1990~1999   | 472,956    |
| 30~40      | 1980~1989   | 458,585    |
| >40        | Before 1979 | 24,677     |
| Total      |             | 2,717,688  |

• Age profile of existing sewerage pipelines