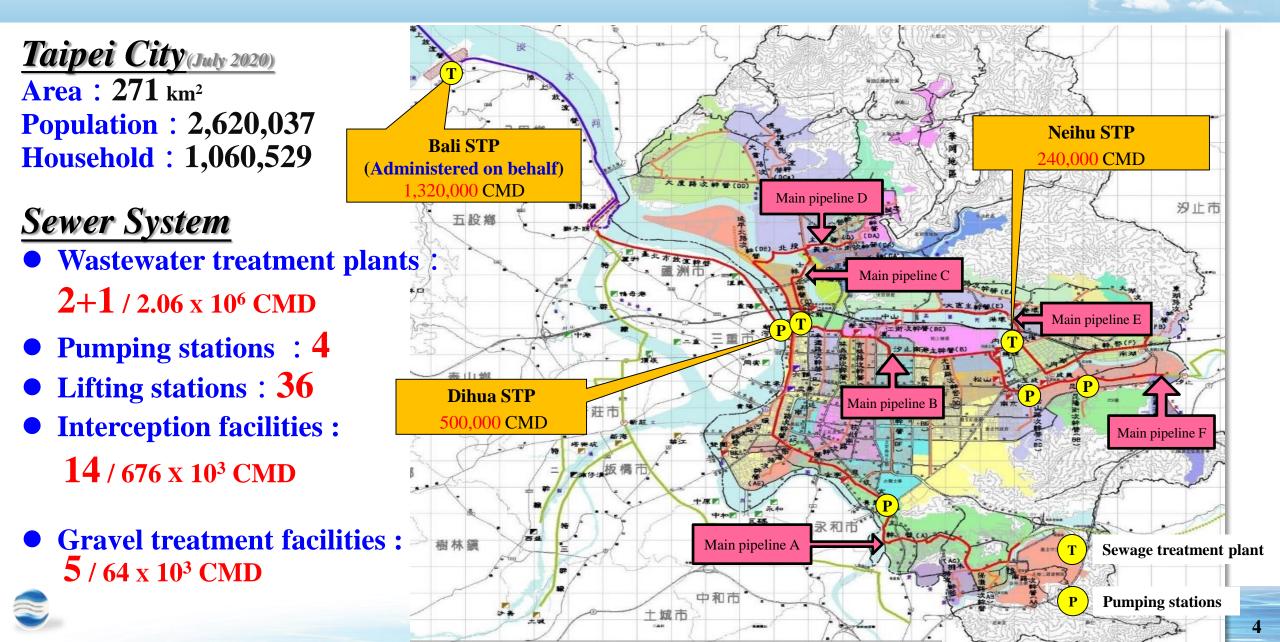

## **Sewer System of Taipei City**

## **Current Status of Sewerage Pipeline System in Taipei**

#### • Total length of sewerage pipeline 2,717.7 km (2019)

| Age (year) | Built year  | Length (m) |
|------------|-------------|------------|
| 0~10       | 2010~2019   | 656,263    |
| 10~20      | 2000~2009   | 1,120,651  |
| 20~30      | 1990~1999   | 472,956    |
| 30~40      | 1980~1989   | 458,585    |
| >40        | Before 1979 | 24,677     |
| Total      |             | 2,717,688  |

• Age profile of existing sewerage pipelines