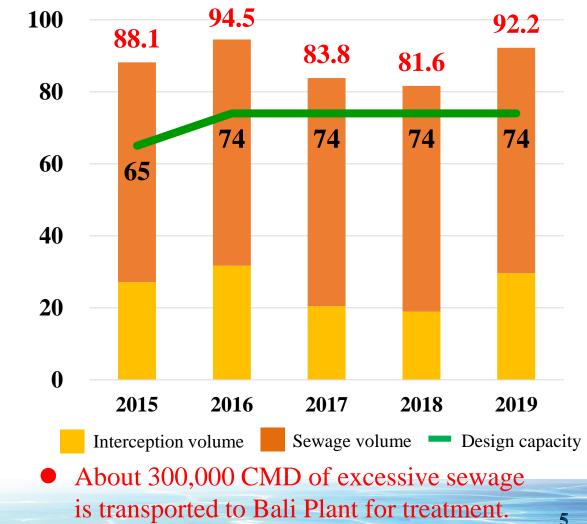

werage Systems Office, Public Works Department, Taipei City Government

**Speaker** : Chien-Hsien Lee, Director

2020.09.24

## Outline

#### I. Sewer System of Taipei City – Current Situation

#### II. Sewer System of Taipei City – Planning

III. Sewer System of Taipei City – Vision



#### China .

#### I. Sewer System of Taipei City - Current Situation

II. Sewer System of Taipei City - Planning

**III.** Sewer System of Taipei City – Vision

## The major targets of sewer system in Taipei

- To ensure a clean and healthy living environment
  - To improve and protect the river water quality
  - To promote the reuse of water resources



## **Sewer System of Taipei City**



## **Household Connection Rate**



#### The Amount of Taipei's municipal wastewater

#### (x 10<sup>4</sup> CMD)



Statistic Table of National Sanitary Sewer Piping Rate and Overall Sewage Treatment Rate( July 2020)

## **Current Status of Sewerage Pipeline System in Taipei**

#### • Total length of sewerage pipeline 2,717.7 km (2019)

| Age (year) | Built year  | Length (m) |
|------------|-------------|------------|
| 0~10       | 2010~2019   | 656,263    |
| 10~20      | 2000~2009   | 1,120,651  |
| 20~30      | 1990~1999   | 472,956    |
| 30~40      | 1980~1989   | 458,585    |
| >40        | Before 1979 | 24,677     |
| Total      |             | 2,717,688  |





• Age profile of existing sewerage pipelines

## Water Quality Trends of Taipei Rivers Over the Last 12 Years

**River Pollution Index (RPI)** 







#### **II. Sewer System of Taipei City – Planning**

III. Sewer System of Taipei Ci