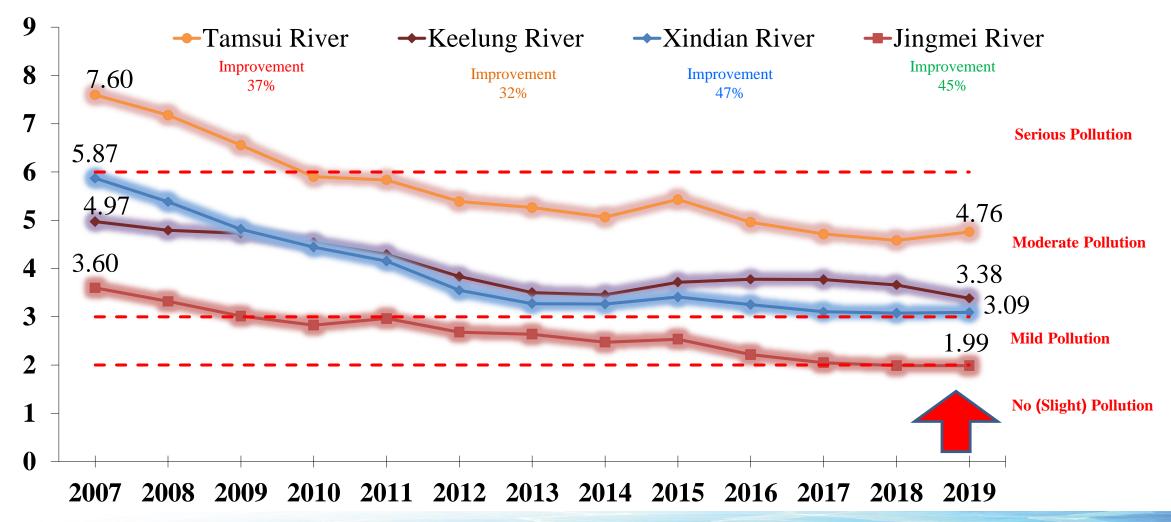

## Water Quality Trends of Taipei Rivers Over the Last 12 Years

**River Pollution Index (RPI)** 