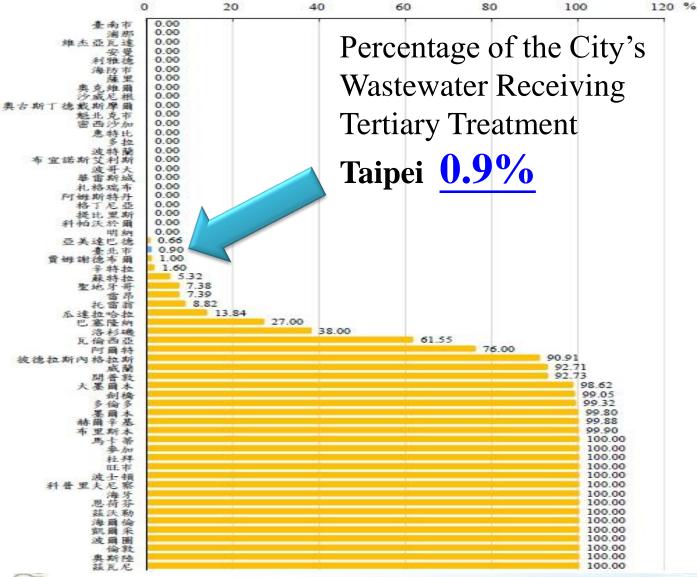

#### **International Trends and Indicators**

Ensure availability and sustainable management of water and sanitation for all

Sustainable Development Goals (SDGs)

Percentage of City Population Served by Wastewater Collection

Percentage of the City's Wastewater Receiving Tertiary Treatment

10

#### **International Trends and Indicators**

#### World Council on City Data (WCCD)

**Percentage of City Population Served by Wastewater Collection** 

Percentage of the City's Wastewater that has Received No Treatment

Percentage of the City's Wastewater Receiving Primary Treatment

Percentage of the City's Wastewater Receiving Secondary Treatment

**Percentage of the City's Wastewater Receiving Tertiary Treatment** 