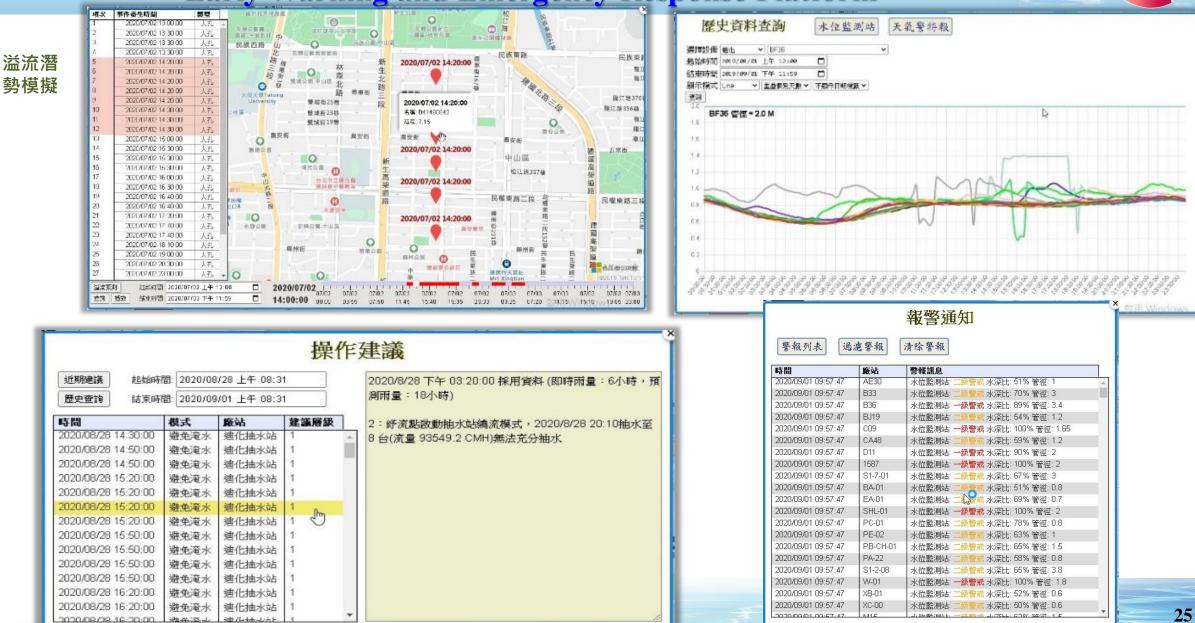

#### **2.Emergency Response**

- Change the form of manhole covers
- Electronic Early Warning and Emergency Response Platform
- Sewerage System Hydraulic Monitoring Center

## **Emergency Response**

- Existing Sewerage System Hydraulic Monitoring Center