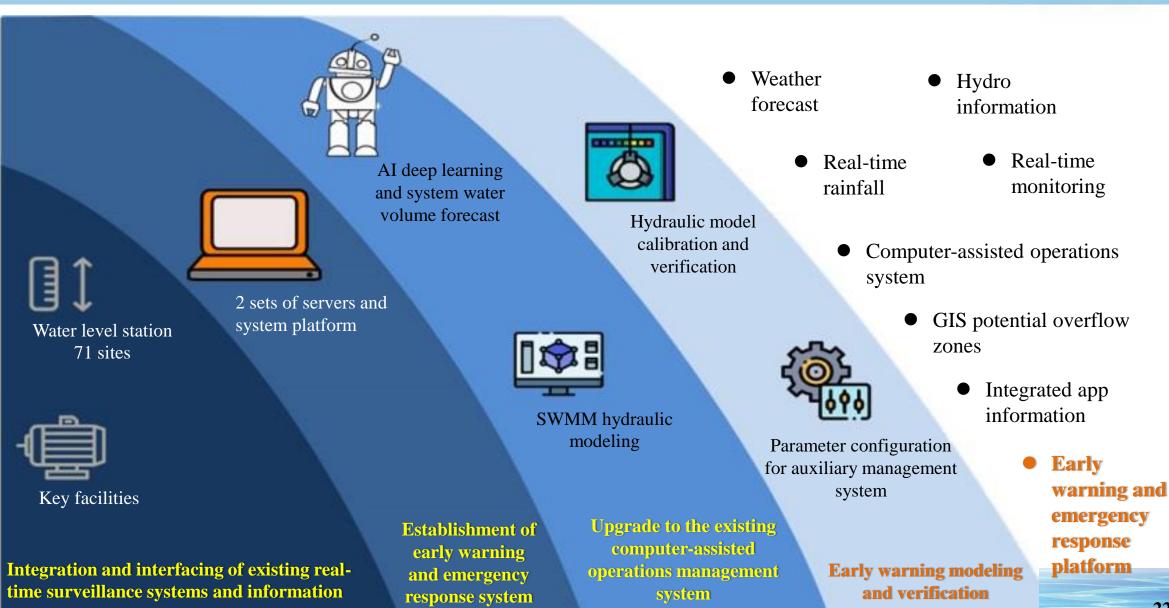

## **New Issues Facing of Sewer System in Taipei**

#### **1. Wastewater Treatment**

- Build a new generation water resource center
- Increase the production of reclaimed water

#### **2.Emergency Response**

- Change the form of manhole covers
- Electronic Early Warning and Emergency Response Platform
- Sewerage System Hydraulic Monitoring Center

## 4. Household Connection

- Change in contracting method
- Rule amendment
- Adoption of new techniques

#### **3. Lifespan Extension Plan**

- Sewage Treatment plant
- Pipeline Inspection & Repairing
- Water Quality Audit