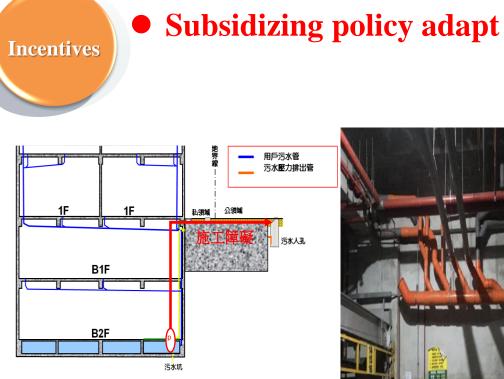

## **Household Connection Upgrade**

#### Household Connection - Change of Work paths

- Efficiency improvement
- Milestones