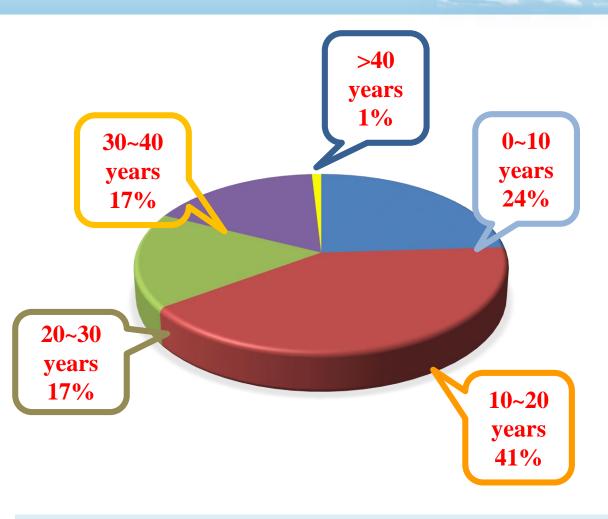

## **Current Status of Sewerage Pipeline System in Taipei**

#### • Total length of sewerage pipeline 2,717.7 km (2019)

| Age (year) | Built year  | Length (m) |
|------------|-------------|------------|
| 0~10       | 2010~2019   | 656,263    |
| 10~20      | 2000~2009   | 1,120,651  |
| 20~30      | 1990~1999   | 472,956    |
| 30~40      | 1980~1989   | 458,585    |
| >40        | Before 1979 | 24,677     |
| Total      |             | 2,717,688  |

• Age profile of existing sewerage pipelines