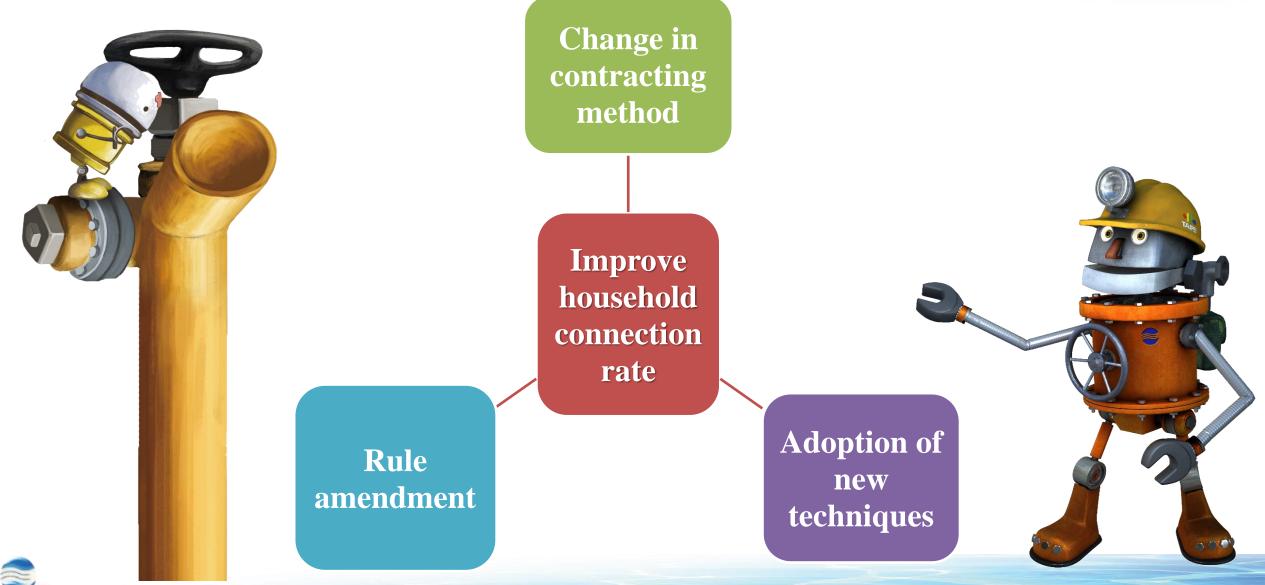

## 4. Household Connection

- Change in contracting method
- Rule amendment
- Adoption of new techniques