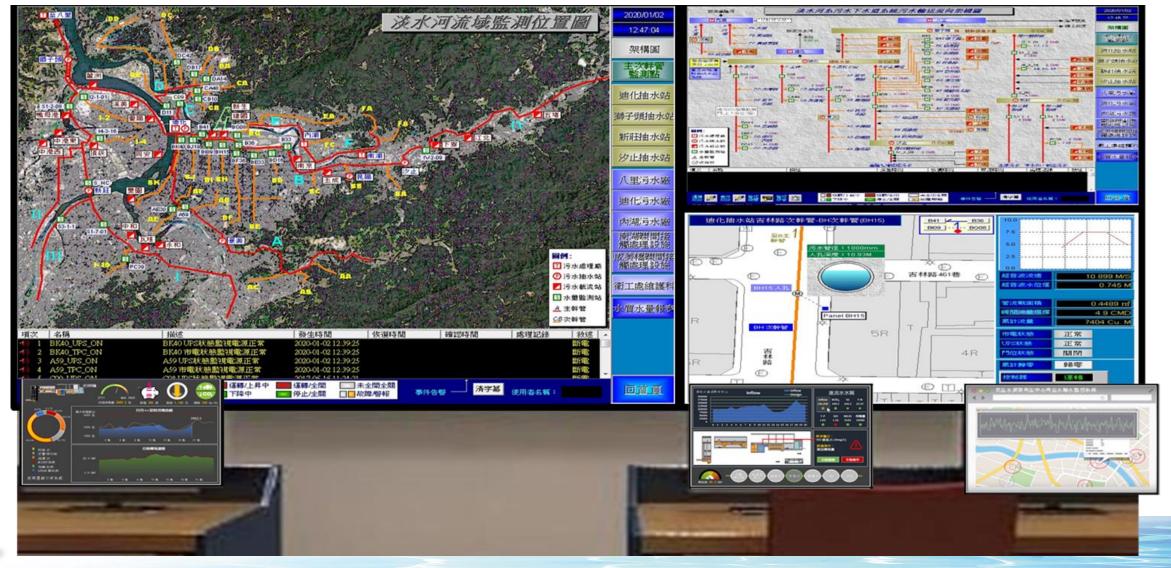

## **Emergency Response**

- Existing Sewerage System Hydraulic Monitoring Center

#### □ APP Functions:

- 1. Real time rainfall
- 2. River water level
- 3. Pumping stations
- 4. Intercetors
- 5. Manhole water level
- 6. Gate Operation of WWTP

| WWTP  | Equipment<br>upgrade Duration | Budget (NTD) |
|-------|-------------------------------|--------------|
| Dihua | 2018-2022                     | 711,500      |
| Neihu | 2018-2021                     | 209,000      |
| Bali  | 2016-2021                     | 701,000      |